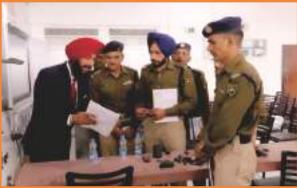

dge
- Difference BS-4 & BS-6
- Actuator Difference
- Fault Diagnose with Scanner
- DPF Knowledge/ Regeneration
- ITV & ETV Information
- Software Programming
- ECM -ECU on Table



#### A. C. REPAIR TRAINING

- Introduction of Automobile AC
- AC Parts Repair
- Gas Refilling
- Practical on AC
- Wiring Checking
- Parts Replacement
- AC Service
- AC Sensor Knowledge

Duration 7 days

#### **DENTING & PAINTING TRAINING**

- All Car Parts Knowledge.
- Hand Denting , Rubbing & Body Filling.
- Machine Denting.(Pulling)
- Plastic Welding.
- All Parts Assemble & Disassemble.
- Car Dry Cleaning.
- All Glass change & Fitting.
- Accidental Parts Change & Repair.
- Bumper Repair & Welding.
- Gas Welding & MIG Welding.



## PICTURE GALLERY





















### TRAINING TO GOVT. INSTITUTIONS























# HI-TECH



## AUTOMOTIVE SKILLS DEVELOPMENT ACADEMY OUR PRODUCTS

BASICS OF MECHATRONICS

BECOME MASTER OF ECM

ECM/ECU REPAIR BOOK











#### CONNECT WITH US

You Tube

: www.youtube.com@hitechecmrepairtrainingcenterkhanna



: www.facebook.com/hitechecmrepairtrainingcentre



: www.instagram.com/hitechecmtrainingcenter/



: HITECH ASDA APP (Online Educational App)



: www.ecmrepairtraining.com



: www.carecmrepairtraining.com



Whatsapp +91 8872646155 , +91 7719644438